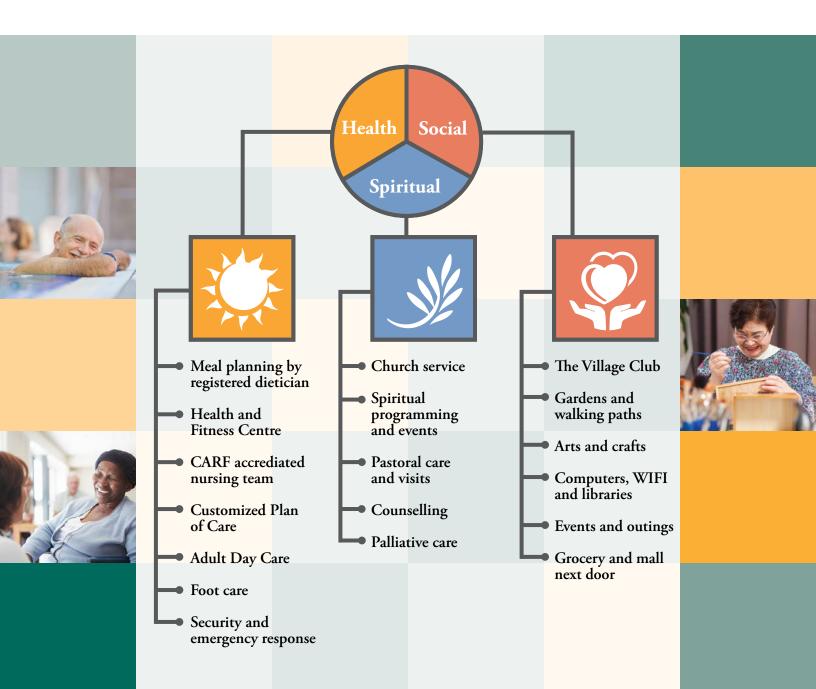

## Services that adapt to you

One of the most valued aspects of Shepherd Village is our continuum of care, meaning the accommodations and services we provide are designed to meet the different degrees of support you need, when you need it.

Depending on your health and physical needs, you have the option of living fully independently, choosing to have some help with everyday household tasks such as laundry or choosing to receive more support day-to-day, with things such as managing your medication.

Because Shepherd Village supports fully independent to full-care lifestyles, residents are often able to transfer accommodations without moving away from family, friends and the community.