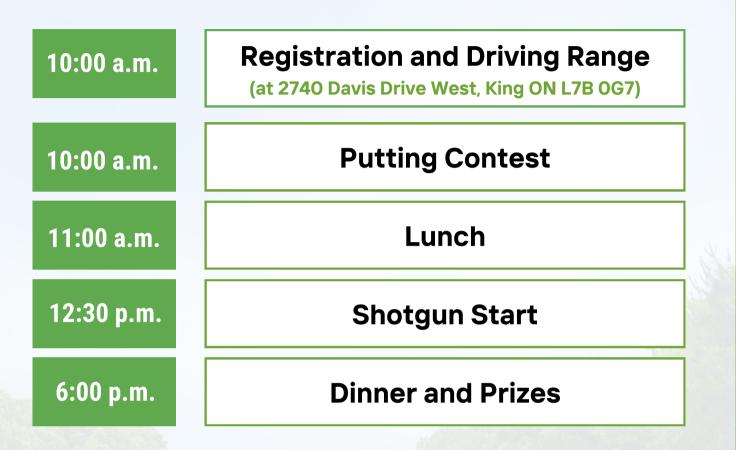

# 30th Annual Charity GOULF Tournament

### June 3, 2025

Hosted by Cardinal Golf Club

2740 Davis Drive West, King ON L7B 0G7

SHEPHERD VILLAGE A Caring Christian Seniors' Community



#### **Message From the Committee**

Thank you to everyone who has participated in Shepherd Village's annual golf tournament.

We've raised over \$1 million for nearly 30 years to create meaningful change for our seniors. This remarkable milestone wouldn't have been possible without amazing people like you.

As we mark our 30th anniversary, funds raised will go toward providing specialized services and equipment to enhance the quality of life for our seniors.

We look forward to seeing you again this year and truly appreciate your continued support!

#### **SV Golf Committee**

### **Tournament Agenda**



## **Registration and Sponsorship Details**

- Dinner only \$75
- Registration and sponsorship must be completed through the new golf website: <u>bit.ly/SV\_GolfTournament</u>





**Registration Fee** 

### **NEW!** Choose from 3 Different Courses

#### RedCrest



#### Parkland Upscale Course

### For the avid golfers who love a challenge.

- Green Fee
- Power Golf Cart
- Driving Range
- Lunch and Snacks
- Dinner
- Golfer's Passport Includes:
  - One Complimentary 50/50 Draw
  - Door Gift Draw
  - Putting Contest
  - All Contest Holes and Competitions
  - New: Special Hole-in-One Contest

#### Available Spots: 120

#### **Cardinal East Wing**

#### **Standard Course**

#### For the recreational golfer.

- Green Fee
- Power Golf Cart
- Driving Range
- Lunch and Snacks
- Dinner
- Golfer'